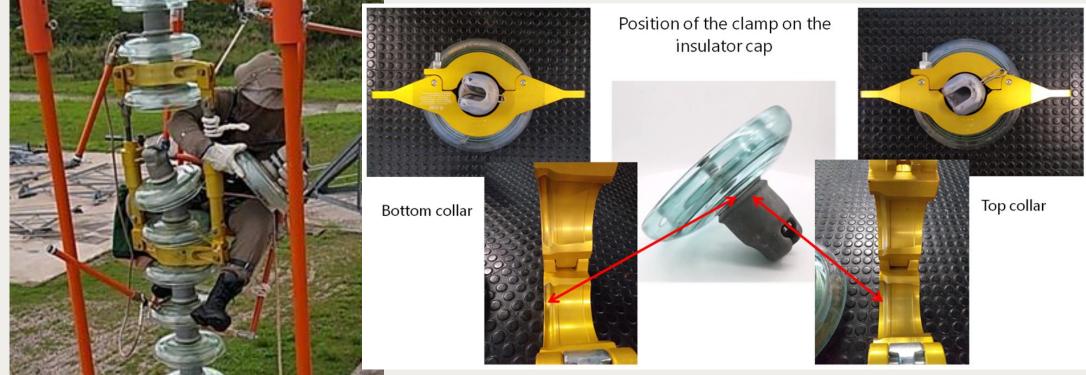

## How to apply the clamp

• The main function of the clamp is to loosen part of the insulator string to allow the removal of the damaged insulator

**Group Discussion Meeting** 

© CIGRE 2022