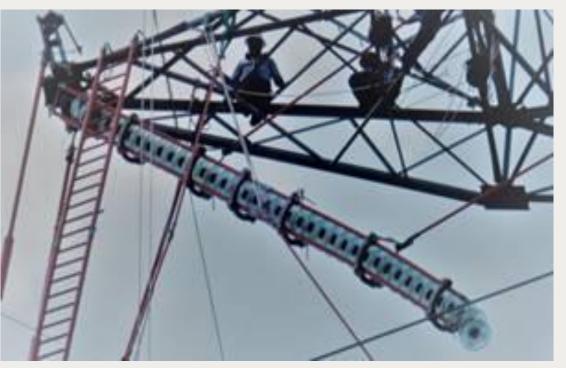

## Advantage of appling the clamp

- The biggest advantage is the reduction of personnel during the procedure
  - Method using trolley pole

Method using cradle

**Group Discussion Meeting** 

© CIGRE 2022