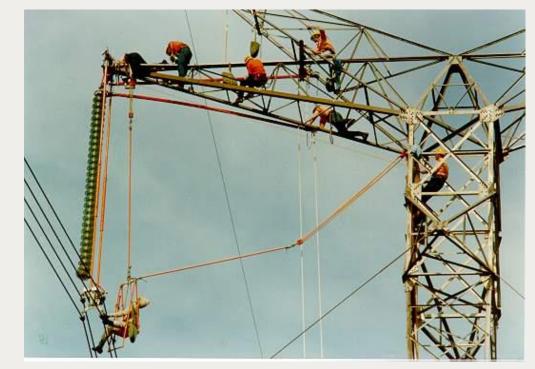

## Advantage of appling the clamp

- The biggest advantage is the reduction of personnel during the procedure
  - Method using trolley pole

Method using cradle

**Group Discussion Meeting** 

© CIGRE 2022