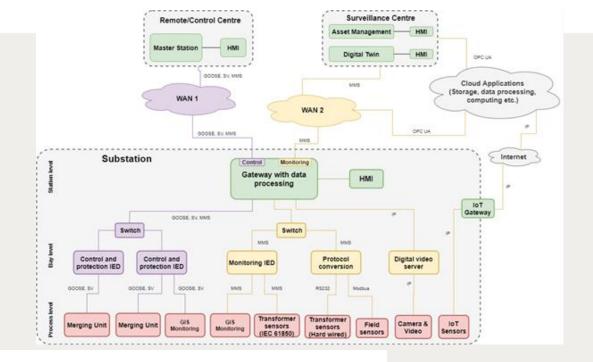

2022 Communication solutions for condition monitoring

B5-B3\_Question 3.3 What are the emerging requirements for asset performance management systems? What are the preferred hardware and software architectures? Are the planned benefits already recognizable regarding cost reduction for operation and maintenance and increase of reliability? Nargis Hurzuk\_Norway



Group Discussion Meeting

© CIGRE 2022

© CIGRE 2021

## Eléments to be considered in network design for connection of sensor data in DSAS

- Sensors with and without IEC 61850 interface
- Hardwired sensor connections
- Operation critical vs Non-critical data
- Cyber security issues
- Remote access
- Lifetime cost
- Forward Compatiblity



## **Group Discussion Meeting**

© CIGRE 2022

## **Different alternatives evaluated**







**Group Discussion Meeting**