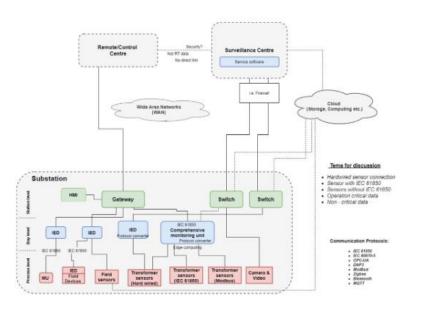

## Eléments to be considered in network design for connection of sensor data in DSAS

- Sensors with and without IEC 61850 interface
- Hardwired sensor connections
- Operation critical vs Non-critical data
- Cyber security issues
- Remote access
- Lifetime cost
- Forward Compatiblity

## **Different alternatives evaluated**

**Group Discussion Meeting**