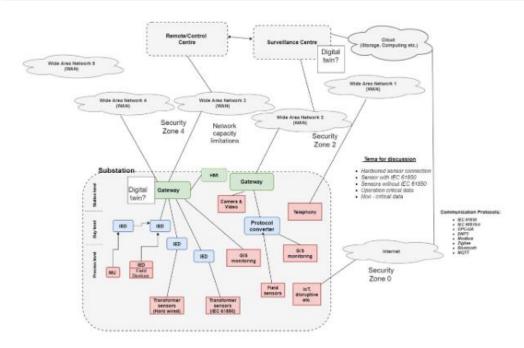

## Eléments to be considered in network design for connection of sensor data in DSAS

- Sensors with and without IEC 61850 interface
- Hardwired sensor connections
- Operation critical vs Non-critical data
- Cyber security issues
- Remote access
- Lifetime cost
- Forward Compatiblity

## **Different alternatives evaluated**

**Group Discussion Meeting**