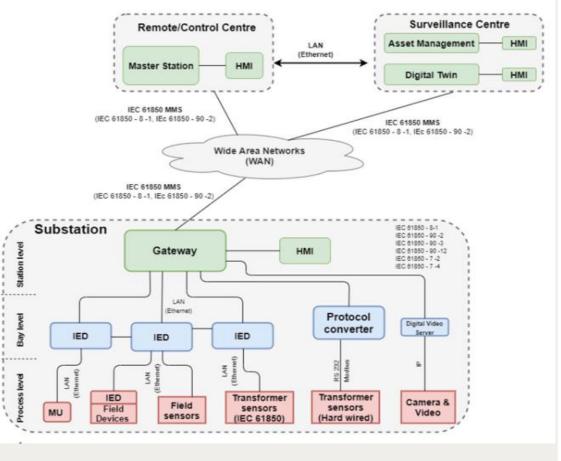

## Paris Session 2022 Communication solutions for condition monitoring

B5-B3\_Question 3.3 What are the emerging requirements for asset performance management systems? What are the preferred hardware and software architectures? Are the planned benefits already recognizable regarding cost reduction for operation and maintenance and increase of reliability? Nargis Hurzuk\_Norway



Group Discussion Meeting

© CIGRE 2022

© CIGRE 2021

## Eléments to be considered in network design for connection of sensor data in DSAS

- Sensors with and without IEC 61850 interface
- Hardwired sensor connections
- Operation critical vs Non-critical data
- Cyber security issues
- Remote access
- Lifetime cost
- Forward Compatiblity



## **Group Discussion Meeting**

© CIGRE 2022

## **Different alternatives evaluated**







**Group Discussion Meeting**