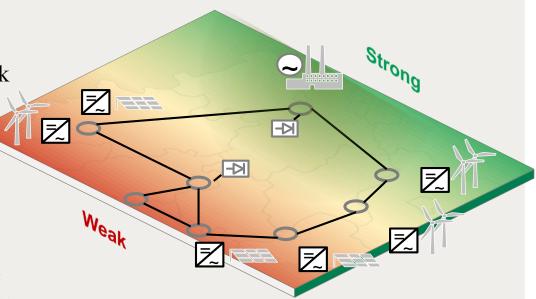

## STATCOM is a superior solution in grids with high renewable share

• STATCOM technology in general with better performance compared to SVC technology.

 Grid forming functionality of the STATCOM technology is necessary to be future ready and to have a stable operation in weak grids.