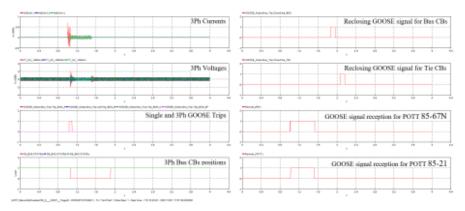

## HIL test example

Typical HIL test for a phase A to ground fault in the middle of the line is presented. The overcurrent and undervoltage produced by the short – circuit are seen by the relay which short after, sends trip signal to phase A CBs, followed by a successful reclosing to normalize the line operation.