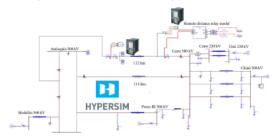

firmware upgrades.
- Extensive Protection & control tests for new projects, commissioning and relay malfunction are also carried out very often



Photo credit: elect-pc.com

 With a fleet of around 2300 relays for Colombia alone, this processes has been time demanding and needs the involvement of very skilled protection engineers.

## **Approach and Value Proposal**

- Automate the execution of multiple distance relay tests and operation scenarios
- New possibility to test the real relays of both ends of the line interacting
- Relays measuring Sampled Values and GOOSE signals for tripping and interacting
- Automate Comtrade file analysis and reporting



## Network digital twin

Development and validation against ATP of a digital twin of a portion of the network (7 nodes + equivalents)



## Test bed HIL arquitecture



## The Automatic Test Sequence







## **B5** - Protection & Automation Committee

PS2 - Applications of emerging technology for protection, automation and control

Paper ID - 968

## Automated Hardware in the Loop test bed for protection relays using a decision three algorithm

Mauricio SÁNCHEZ; Jose MONTOYA; Jhonatan ANAYA

XM; Intercolombia

## 10 Protection functions in the route map

#### Line distance protection relay

| Protection function<br>(ANSI code) | Description                                       |
|------------------------------------|---------------------------------------------------|
| 21                                 | Distance (impedance)                              |
| 67N                                | Directional overcurrent