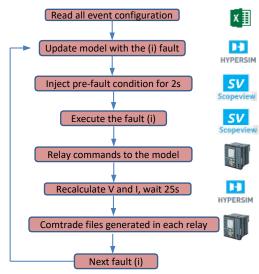

## The Automatic Test Sequence

16 min. for 30 events
6 s for analytics & reporting