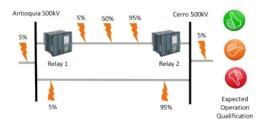

## Network digital twin

Development and validation against ATP of a digital twin of a portion of the network (7 nodes + equivalents)

## Test bed HIL arquitecture