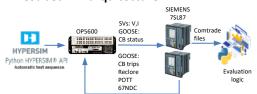

## **Approach and Value Proposal**

- Automate the execution of multiple distance relay tests and operation scenarios
- New possibility to test the real relays of both ends of the line interacting
- Relays measuring Sampled Values and GOOSE signals for tripping and interacting
- Automate Comtrade file analysis and reporting

## Test bed HIL arquitecture